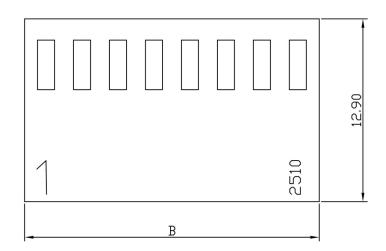

## DRAWING:

| ъ.    | Dimension mm (in.) |               |
|-------|--------------------|---------------|
| Poles | A                  | В             |
| 2     | 2.54 (0.100)       | 5.64 (0.222)  |
| 3     | 5.08 (0.200)       | 8.16 (0.321)  |
| 4     | 7.62 (0.300)       | 10.72 (0.422) |
| 5     | 10.16 (0.400)      | 13.30 (0.524) |
| 6     | 12.70 (0.500)      | 15.78 (0.621) |
| 7     | 15.24 (0.600)      | 18.40 (0.724) |
| 8     | 17.78 (0.700)      | 20.80 (0.819) |
| 9     | 20.32 (0.800)      | 23.50 (0.925) |
| 10    | 22.86 (0.900)      | 26.00 (1.024) |
| 11    | 25.40 (1.000)      | 28.50 (1.122) |
| 12    | 27.94 (1.100)      | 31.00 (1.220) |
| 13    | 30.48 (1.200)      | 33.50 (1.319) |
| 14    | 32.02 (1.300)      | 36.00 (1.417) |
| 15    | 35.56 (1.400)      | 38.50 (1.516) |
| 16    | 38.10 (1.500)      | 41.20 (1.622) |
| 17    | 40.64 (1.600)      | 43.60 (1.717) |
| 18    | 43.18 (1.700)      | 46.32 (1.824) |
| 20    | 48.26 (1.900)      | 51.34 (2.021) |