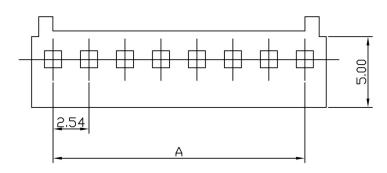

## DRAWING:

| ъ.    | Dimension mm (in.) |               |
|-------|--------------------|---------------|
| Poles | A                  | В             |
| 2     | 2.54 (0.100)       | 5.64 (0.222)  |
| 3     | 5.08 (0.200)       | 8.16 (0.321)  |
| 4     | 7.62 (0.300)       | 10.72 (0.422) |
| 5     | 10.16 (0.400)      | 13.30 (0.524) |
| 6     | 12.70 (0.500)      | 15.78 (0.621) |
| 7     | 15.24 (0.600)      | 18.40 (0.724) |
| 8     | 17.78 (0.700)      | 20.80 (0.819) |
| 9     | 20.32 (0.800)      | 23.50 (0.925) |
| 10    | 22.86 (0.900)      | 26.00 (1.024) |
| 11    | 25.40 (1.000)      | 28.50 (1.122) |
| 12    | 27.94 (1.100)      | 31.00 (1.220) |
| 13    | 30.48 (1.200)      | 33.50 (1.319) |
| 14    | 32.02 (1.300)      | 36.00 (1.417) |
| 15    | 35.56 (1.400)      | 38.50 (1.516) |
| 16    | 38.10 (1.500)      | 41.20 (1.622) |
| 17    | 40.64 (1.600)      | 43.60 (1.717) |
| 18    | 43.18 (1.700)      | 46.32 (1.824) |
| 20    | 48.26 (1.900)      | 51.34 (2.021) |