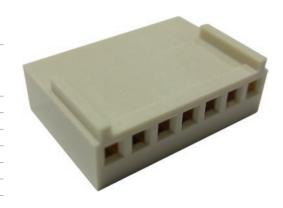

## Crimp housing 1 x 7P Female



## **FEATURES:**

Body with locking rib

## SPECIFICATION:

| Poles                 | 1 x 7               |  |
|-----------------------|---------------------|--|
| Connector Design      | Single row/straight |  |
| Pitch                 | 2.54 mm             |  |
| Gender of contacts    | Female              |  |
| Connector Termination | Crimp Termination   |  |
| Rated voltage         | 250 VAC             |  |
| Colour                | beige               |  |
| Housing Material      | Nylon 66            |  |
| Temperature range     | -25+85 °C           |  |
|                       |                     |  |



## DRAWING:







| ъ.    | Dimension mm (in.) |               |
|-------|--------------------|---------------|
| Poles | A                  | В             |
| 2     | 2.54 (0.100)       | 5.64 (0.222)  |
| 3     | 5.08 (0.200)       | 8.16 (0.321)  |
| 4     | 7.62 (0.300)       | 10.72 (0.422) |
| 5     | 10.16 (0.400)      | 13.30 (0.524) |
| 6     | 12.70 (0.500)      | 15.78 (0.621) |
| 7     | 15.24 (0.600)      | 18.40 (0.724) |
| 8     | 17.78 (0.700)      | 20.80 (0.819) |
| 9     | 20.32 (0.800)      | 23.50 (0.925) |
| 10    | 22.86 (0.900)      | 26.00 (1.024) |
| 11    | 25.40 (1.000)      | 28.50 (1.122) |
| 12    | 27.94 (1.100)      | 31.00 (1.220) |
| 13    | 30.48 (1.200)      | 33.50 (1.319) |
| 14    | 32.02 (1.300)      | 36.00 (1.417) |
| 15    | 35.56 (1.400)